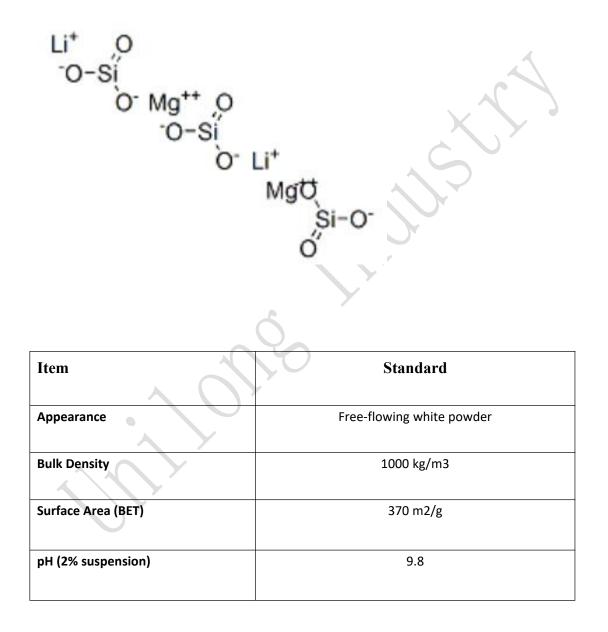

## Product name: Lithium Magnesium Silicate

CAS: 37220-90-9

## Molecular weight: 290.7431

Add: No.2000 Shunhua Rd, High-Tech Zone , Jinan City, Shandong Province, China Contact: +86-18653132120